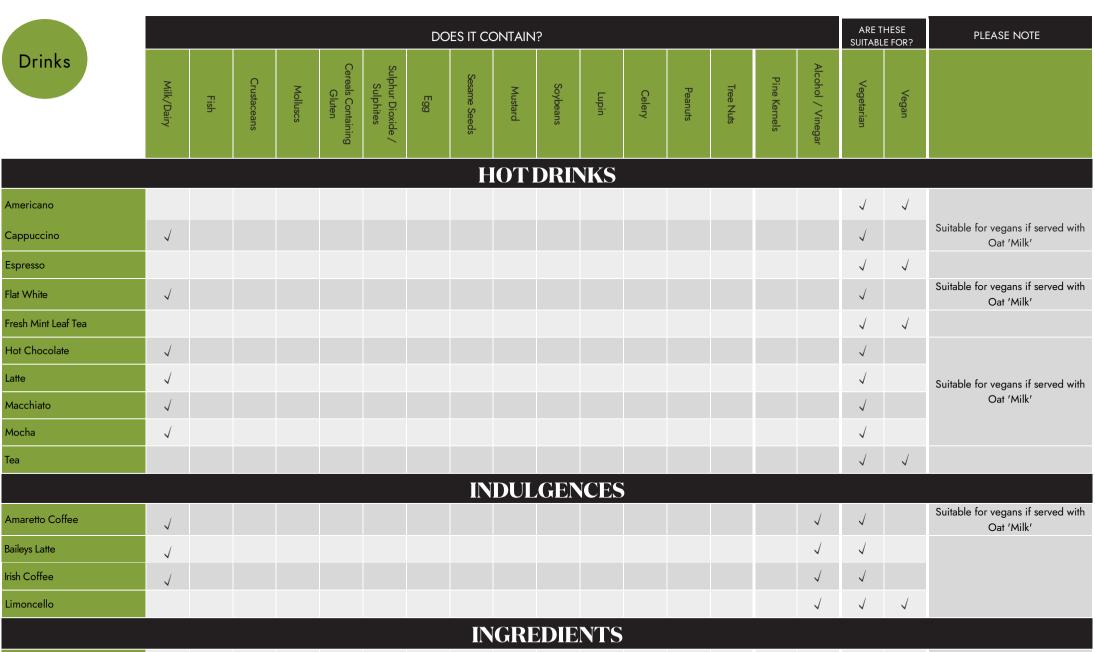

## Allergen Information Drinks

Our allergen and suitability menu below details information on drinks and ingredients. Unfortunately, it is not possible for us to guarantee our busy restaurants are 100% allergen or contamination free.

|                                              |            |      |             |          |                              |                                | DC  | DES IT C     | ONTAI   | ۷?         |       |        |         |           |              |                   | ARE T<br>SUITABL |          | PLEASE NOTE                                                    |
|----------------------------------------------|------------|------|-------------|----------|------------------------------|--------------------------------|-----|--------------|---------|------------|-------|--------|---------|-----------|--------------|-------------------|------------------|----------|----------------------------------------------------------------|
| Drinks                                       | Milk/Dairy | Fish | Crustaceans | Molluscs | Cereals Containing<br>Gluten | Sulphur Dioxide /<br>Sulphites | Egg | Sesame Seeds | Mustard | Soybeans   | Lupin | Celery | Peanuts | Tree Nuts | Pine Kernels | Alcohol / Vinegar | Vegetarian       | Vegan    |                                                                |
|                                              |            |      |             |          |                              |                                |     | BF           | EER     | & CI       | DER   |        |         |           |              |                   |                  |          |                                                                |
| Cornish Orchards Gold Cider                  |            |      |             |          |                              | J                              |     |              |         |            |       |        |         |           |              | V                 | <b>√</b>         | <b>√</b> |                                                                |
| Meantime Anytime IPA Draught                 |            |      |             |          | Barley                       |                                |     |              |         |            |       |        |         |           |              | J                 | <b>√</b>         | <b>√</b> |                                                                |
| Peroni Nastro Azzurro 0.0<br>[Non-alcoholic] |            |      |             |          | √<br>Barley                  |                                |     |              |         |            |       |        |         |           |              |                   | <b>√</b>         | <b>√</b> |                                                                |
| Peroni Nastro Azzurro & Draught              |            |      |             |          | √<br>Barley                  |                                |     |              |         |            |       |        |         |           |              | J                 | <b>√</b>         | <b>√</b> |                                                                |
|                                              |            |      |             |          |                              |                                |     |              | PRO     | SEC        | CO    |        |         |           |              |                   |                  |          |                                                                |
| Prosecco, Veneto                             |            |      |             |          |                              | <b>√</b>                       |     |              |         |            |       |        |         |           |              | J                 | <b>√</b>         | <b>√</b> |                                                                |
| Prosecco D.O.C Rosé                          |            |      |             |          |                              | <b>√</b>                       |     |              |         |            |       |        |         |           |              | J                 | <b>√</b>         | <b>√</b> |                                                                |
|                                              |            |      |             |          |                              |                                |     | (            | COCI    | <b>(TA</b> | ILS   |        |         |           |              |                   |                  |          |                                                                |
| Aperol Spritz                                |            |      |             |          |                              | <b>√</b>                       |     |              |         |            |       |        |         |           |              | J                 | <b>√</b>         |          | Suitable for vegans if served without the orange slice         |
| Berry Mojito                                 |            |      |             |          |                              |                                |     |              |         |            |       |        |         |           |              | √                 | <b>√</b>         |          | Suitable for vegans if served without the lime wedge           |
| Espresso Martini                             |            |      |             |          |                              |                                |     |              |         |            |       |        |         |           |              | J                 | <b>√</b>         | <b>√</b> |                                                                |
| Limoncello Spritz                            |            |      |             |          |                              | <b>√</b>                       |     |              |         |            |       |        |         |           |              | J                 | <b>√</b>         |          | Suitable for vegans if served without the lemon slice          |
| Passion Fruit Martini                        |            |      |             |          |                              |                                |     |              |         |            |       |        |         |           |              | J                 | <b>√</b>         | <b>√</b> |                                                                |
| Pimm's Summer Cup                            |            |      |             |          |                              |                                |     |              |         |            |       |        |         |           |              | <b>√</b>          |                  |          | Suitable for vegans if served without the lemon & orange slice |
| Raspberry Cosmo Spritz                       |            |      |             |          |                              |                                |     |              |         |            |       |        |         |           |              | J                 |                  |          | Suitable for vegans if served without the lime wedge           |